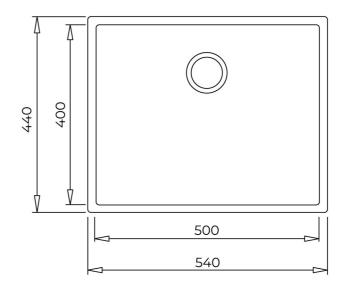

## DIMENSIONS

Product height (mm): Product width (mm): 440 Product depth (mm): 200 Product length (mm): 540 Net weight (Kg): 8,17

## **TECHNICAL DETAILS**

| MAIN BOWL      | Main Bowl Length (mm): 500<br>Main Bowl Width (mm): 400<br>Main Bowl Depth (mm): 200                                                            |
|----------------|-------------------------------------------------------------------------------------------------------------------------------------------------|
| OTHER FEATURES | Material: Tegranite+<br>Type of installation: Undermount<br>Valve hole type: 3½"<br>Overflow hole: Round<br>Sink Bowl / Top thickness (mm): 8,0 |
| OTHERS         | <b>Base unit (cm):</b> 60                                                                                                                       |
| SINK LAY OUT   | Number of bowls: 1<br>Number of drainers: 0                                                                                                     |
| ACCESSORIES    | Installation clips: Yes<br>Siphon: Yes                                                                                                          |