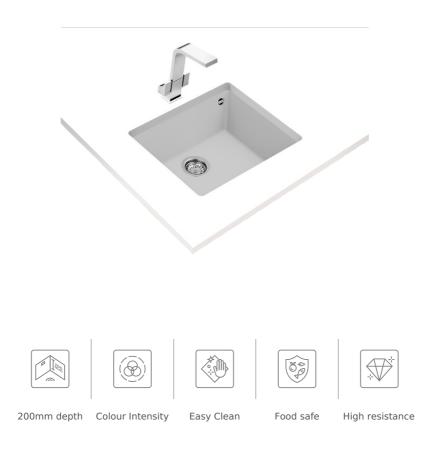

## FEATURES

Tegranite+ sink One bowl Undermount installation 3½" manual basket waste with siphon 200 mm deep bowl 60 cm base unit