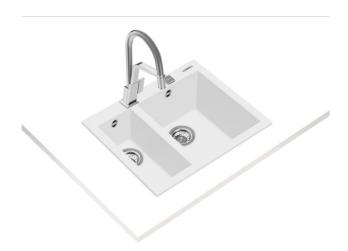

## ForSquare 2B 590 TG Inset Tegranite sink with two bowls

200mm depth Colour Intensity

Easy Clean

Food safe

High resistance

**DESCRIPTION** 

Inset Tegranite sink with two bowls

**LIFE STYLE** 

## **FEATURES**

Tegranite+ sink
Two bowls
Inset installation
3½" automatic basket waste with siphon
200 and 155 mm deep bowls
60 cm base unit