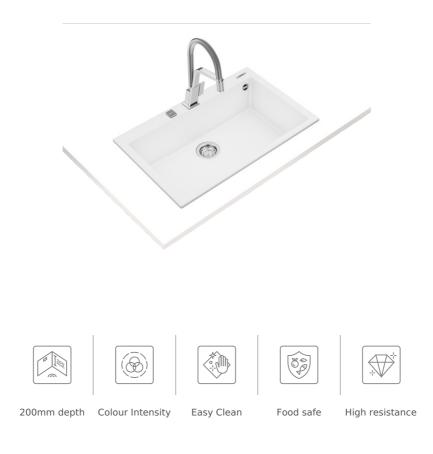

**TEKA** 

| DESCRIPTION |  |
|-------------|--|
| LIFE STYLE  |  |
| COLOURS     |  |
| REFERENCE   |  |

Inset Tegranite sink with one bowl

Maestro

REF. 115230004 EAN. 8434778007077

**TEKA** 

## FEATURES

Tegranite+ sink One bowl Inset installation 3½" automatic basket waste with siphon 200 mm deep bowl 80 cm base unit

## DIMENSIONS

Product height (mm): Product width (mm): 500 Product depth (mm): 200 Product length (mm): 790 Net weight (Kg): 13