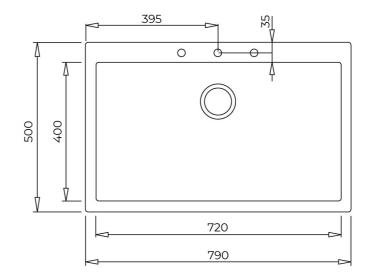

## DIMENSIONS

Product height (mm): Product width (mm): 500 Product depth (mm): 200 Product length (mm): 790 Net weight (Kg): 13

## **TECHNICAL DETAILS**

| MAIN BOWL      | Main Bowl Length (mm): 720<br>Main Bowl Width (mm): 400<br>Main Bowl Depth (mm): 200                                                                                           |
|----------------|--------------------------------------------------------------------------------------------------------------------------------------------------------------------------------|
| OTHER FEATURES | Material: Tegranite+<br>Type of installation: Inset<br>Number of tap holes: Pre-Drilled<br>Valve hole type: 3½"<br>Overflow hole: Round<br>Sink Bowl / Top thickness (mm): 8,0 |
| OTHERS         | Base unit (cm): 80                                                                                                                                                             |
| SINK LAY OUT   | Number of bowls: 1<br>Number of drainers: 0                                                                                                                                    |
| ACCESSORIES    | Installation clips: Yes<br>Siphon: Yes                                                                                                                                         |