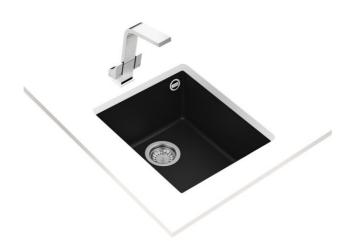

## Square 34.40 TG Undermount Tegranite sink with one bowl

200mm depth Colour Intensity

ity Ea

Easy Clean

Food safe

High resistance

**DESCRIPTION** 

Undermount Tegranite sink with one bowl

## **FEATURES**

Tegranite+ sink
One bowl
Undermount installation
3½" manual basket waste with siphon
200 mm deep bowl
45 cm base unit