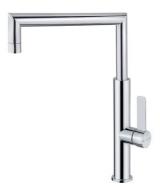

## **FOT 990** Single lever Kitchen Tap with aerator integrated in the spout

Saving Water

Anti-Scale Aerator

Swivel Spout

Easy\_Quick

**DESCRIPTION** 

Single lever Kitchen Tap with aerator integrated in the spout

## **FEATURES**

High spout kitchen tap
Swivel spout
Anti-scale aerator
Cartridge with ceramic discs of high resistance
Highly precise temperature control
Greater handling sensitivity with smoother movements
Easy-Quick fixation system
3/8" - 1/2" flexible inlet pipes