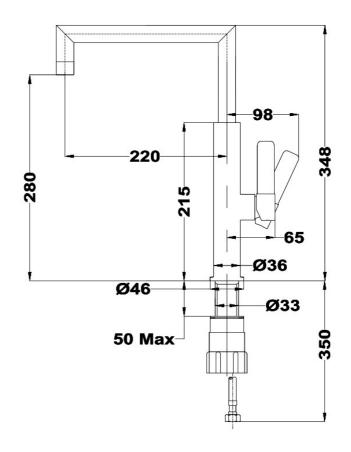

## **DIMENSIONS**

Product height (mm): 348 Product width (mm): Product depth (mm): Product length (mm): Net weight (Kg): 0,99