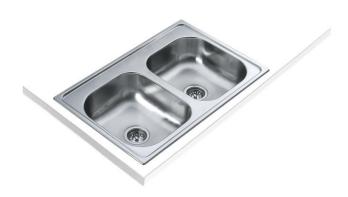

## **840.560 (33.22) 2B 7** Inset stainless steel sink two bowls

Antibacterial

Lifetime warranty

**DESCRIPTION** Inset stainless steel sink two bowls

LIFE STYLE Total

**COLOURS** 

**REFERENCE** REF. 40136671 EAN. 8421152105641

## **FEATURES**

Diverse Series
Stainless steel sink
Two bowls
Inset installation
3½" manual waste without overflow
178 mm deep bowls
80 cm base unit

Product height (mm): Product width (mm): 560 Product depth (mm): 178 Product length (mm): 840