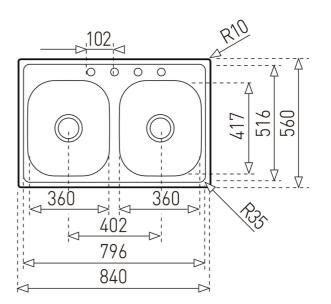

## **FEATURES**

Diverse Series
Stainless steel sink
Two bowls
Inset installation
3½" manual waste without overflow
178 mm deep bowls
80 cm base unit

Product height (mm): Product width (mm): 560 Product depth (mm): 178 Product length (mm): 840

## **TECHNICAL DETAILS**

MAIN BOWL Main Bowl Length (mm): 360
Main Bowl Width (mm): 417

Main Bowl Depth (mm): 178

OTHER FEATURES

Material: Stainless Steel

Type of installation: Inset

Number of tap holes: 1

Overflow hole: No

Sink Bowl / Top thickness (mm): 0,7

SECONDARY BOWL Secondary Bowl Length (mm): 360

Secondary Bowl Width (mm): 417 Secondary Bowl Depth (mm): 178

SINK LAY OUT

Number of bowls: 2

Number of drainers: 0