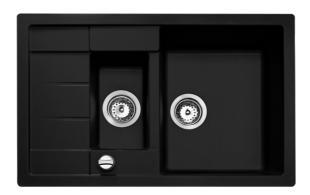

## Astral 60 B-TG 11/2B 1D Inset Tegranite sink with one bowl, one auxiliary bowl and one drainer

200mm depth Colour Intensity

Easy Clean

Food safe

High resistance

**DESCRIPTION** 

Inset Tegranite sink with one bowl, one auxiliary bowl and one drainer

## **FEATURES**

Tegranite+ sink
One bowl, one auxiliary bowl and one drainer
Inset installation
3½" automatic basket waste
200 and 145 mm deep bowls
60 cm base unit