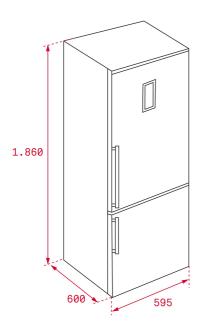

### **DIMENSIONS**

Product height (mm): 1860 Product width (mm): 595 Product depth (mm): 600 **Product length (mm):** Net weight (Kg): 62