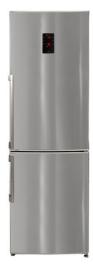

# 188cm A+ Full No Frost Combi Refrigerator

ECO

Full No

Frost

Fresh Box. keeps fruit function and vegetables fresh for longer

Zero Box. keeps meat and fish fresh

#### **FEATURES**

Combi refrigerator Full No Frost Touch control panel LCD digital display Fingerprint proof stainless steel 4\* freezer Eco function Fast Freeze / Quick Cool function Antibacterial systems Safety glass shelves 0-3º Zone 2 FreshBox drawers Chromed bottle rack Energy Class: A+ Climate Class: SN-T

### **COLORS**

40698130

Stainless Steel