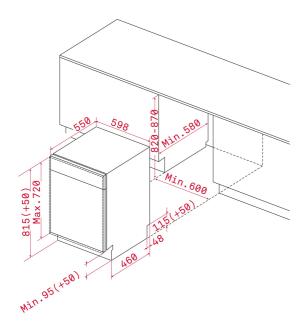

# DIMENSIONS

Product height (mm): 820-870 Product width (mm): 596 Product depth (mm): 550 Product length (mm): Net weight (Kg): 41