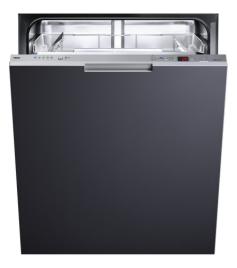

### TOTAL DW8 60 S

Free Standing Dishwasher with capacity for 6 cutlery in 60cm

### **FEATURES**

Partially integrated dishwasher Electronic control panel Place Settings : 13 Washing programs : 5 Washing temperatures : 38°, 55°, 65°, 70° C Full Aquastop Aqualogic 3 in 1 selector Dual half load Fast program 38 minutes Eco program Intensive program (70 °C) Third sprayer 5 positions water softener with electronic adjustment Automatic adjustable upper basket Indicator pilots for : On-off, lack of salt and rinse aid Back feet adjustment from front Energy class : A+/A Noise level Db( A ): 47 Power supply : 220/230V -50 Hz