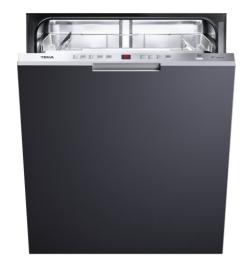

# Built-in Dishwasher for 13 place settings and 9 washing programs

ECO function

Extra Dry function

#### **FEATURES**

Fully integrated dishwasher Electronic control panel with display

Place Settings: 13 Washing programs: 9

Washing temperatures: 40°, 45°. 50°, 55°,

60°, 65° C Half load

Fast program 30 minutes Extra drying function

Eco program

Power wash & express program Full AquaStop safety system Delay timer 1-24h Adjustable upper basket

Back feet adjustment from front

Energy class : A++/A Noise level: 49 dBA