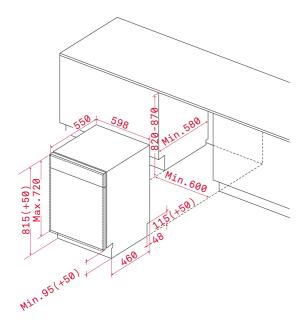

# **DIMENSIONS**

Product height (mm): 815-865 Product width (mm): 598 Product depth (mm): 550 Product length (mm): Net weight (Kg): 36