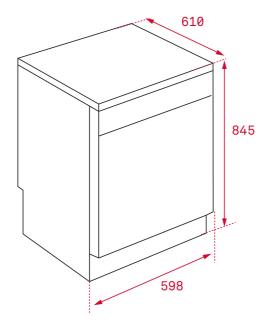

## DIMENSIONS

Product height (mm): 845 Product width (mm): 598 Product depth (mm): 610 Product length (mm): Net weight (Kg): 45,5