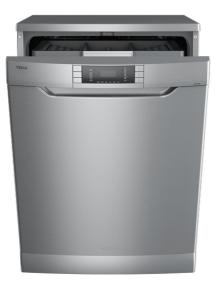

#### MAESTRO LP9 850

Free Standing Dishwasher for 14 place settings and third tray for cutlery

ECO function Extra Dry Smar function

+7%

### **FEATURES**

Free-standing dishwasher Electronic control panel with display Place settings: 14 Multifunctional third cutlery basket Third sprayer Washing programs: 8 Washing temperatures: 40°, 45°, 50°, 55°, 60°, 65°C Dual Half load Fast program 30 minutes Eco Program Full AquaStop safety system Delay timer 1-24 hours Adjustable upper basket (push-up) Energy Class: A+++/A Noise level: 44 dBA

### COLORS

40782501

Stainless Steel