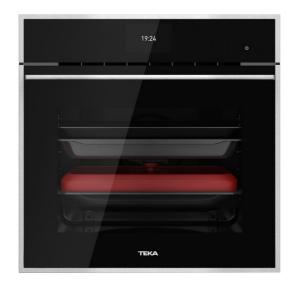

# Multifunction Oven with 50 recipes and SteamBox in 60cm

70L

capacity

Full extension telescopic guide for a 100%

extraction

HydroClean SurroundTemMeatProbe extra rear resistance for a uniform

cooking

SoftClose SteamBox Included

#### **FEATURES**

Multifunction SurroundTemp

18 Cooking functions

Automatic HydroClean system

Full Touch control display

Personal cooking assistant: 50 programmed international recipes

Chrome supports with 5 cooking levels

2 Plus Extension telescopic guides and 2 Full Extension

telescopic guides

Triple glazed door

SoftClose system

Automatic disconnection security system

Children safety lock

Anti-tip deep tray, anti-tip baking tray and 2 reinforced grids

The SteamBox tray included

MeatProbe included

Tangential ventilation

Gross/net capacity: 71/70 litres

## **COLORS**

41560160

Black Glass with StainlessSteel frame