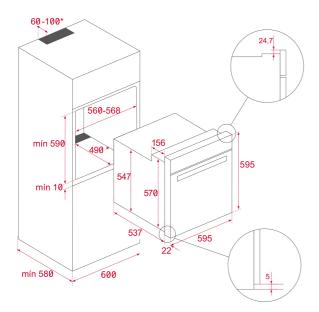

#### **DIMENSIONS**

Product height (mm): 595 Product width (mm): 595 Product depth (mm): 537+22

Product length (mm): Net weight (Kg): 40