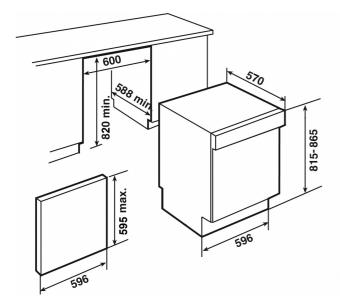

### **DIMENSIONS**

Product height (mm): 815-865 Product width (mm): 570 Product depth (mm): 598 Product length (mm): Net weight (Kg): 34