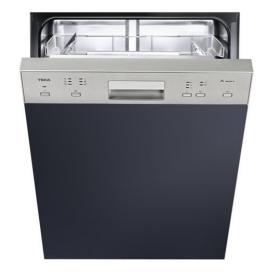

#### **FEATURES**

Partially integrated dishwasher Electronic control panel

Place Settings: 12 Washing programs: 6 Washing temperatures: 40°,

50°, 55°, 60°, 65°C Full Aquastop Delay timer 3-6-9h Half load program Fast program 40 minutes

Eco program

Adjustable upper basket

Water softener

Indicator pilots for : Selected program, lack of salt and rinse aid, delay timer Back feet adjustment from front

Energy class : A++/A Noise level Db( A ): 49

### **COLORS**

40782950

Stainless Steel