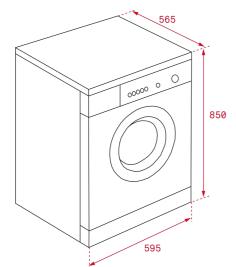

### DIMENSIONS

Product height (mm): 850 Product width (mm): 595 Product depth (mm): 565 Product length (mm): Net weight (Kg): 66