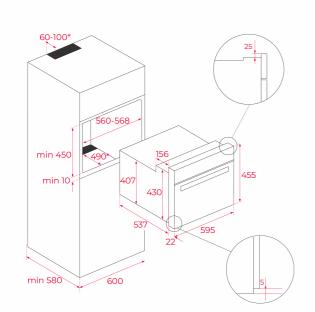

#### DIMENSIONS

Product height (mm): 455 Product width (mm): 595 Product depth (mm): 559 Product length (mm): Net weight (Kg): 26,5