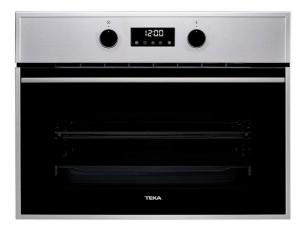

TOTAL **HSC 644 S** Multifunctional Turbo Steam Oven in 45 cm

48 L

capacity

48L

### **FEATURES**

Steam Oven Touch Control With Electronic Timer Five Cooking Levels Steam Cooking 30-100°c 1 Litre Water Tank Sterilization And Regeneration Functions Triple Glazed Door Door Opening Security Disconnection Tangential Ventilation Deep Tray, Stainless Steel Perforated Tray And Reinforced Grid (With Anti-Tip System)

# COLORS

41591750

Stainless Steel