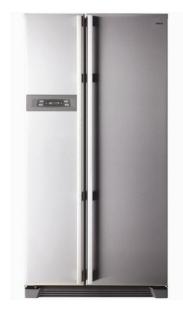

## MAESTRO NFD 620

# Free Standing Side by Side No frost refrigerator in 179cm

Fresh Box, keeps fruit and vegetables fresh for longer

Full No Frost

#### **FEATURES**

Combi refrigerator
Full No Frost

4\* freezer
Automatic defroster in freezer
Electronic control panel
Display on door
Adjustable trays and door shelves
Door alarm
6 TempGuard radar techonology
2 VitaCare Box drawers
Inner light in freezerand cooler
Twin fan (freezer and cooler)

### **COLORS**

40666620

Stainless Steel