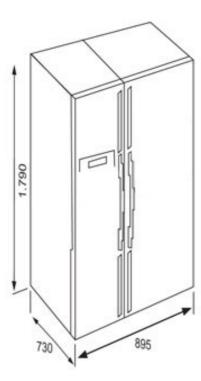

### **DIMENSIONS**

Product height (mm): 1790 Product width (mm): 895 Product depth (mm): 730 Product length (mm): Net weight (Kg): 104