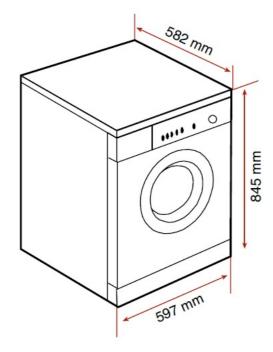

#### **DIMENSIONS**

Product height (mm): 845 Product width (mm): 597 Product depth (mm): 582 Product length (mm): Net weight (Kg): 78