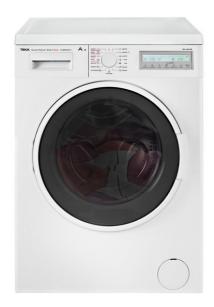

# 9kg Free Standing Washer Dryer

Quick cycle program

6Kg washing capacity

9Kg washing capacity

## **FEATURES**

Free standing washer-dryer
Washing capacity: 9 kg
Drying capacity: 6 kg
11 washing programmes
4 drying programmes
Electronic control panel
LED display
Maximum spin speed: 1400 rpm
Fast program 12 minutes
Automatic water regulation
Delay timer 1-24h
33 cm wide porthole
Energy class A/A