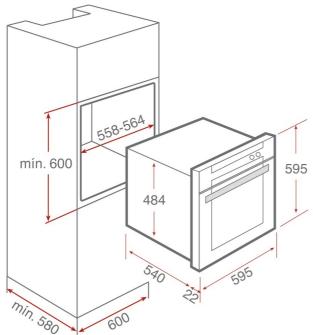

#### **DIMENSIONS**

Product height (mm):

Product width (mm):

Product depth (mm):

Product length (mm):

Net weight (Kg): 35