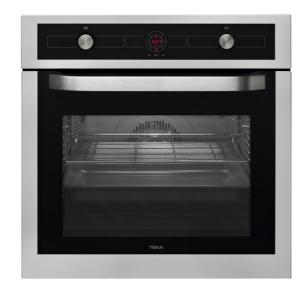

## Multifunction oven with pop out and touch control in 60 cm

## **FEATURES**

Multi-function oven

10 cooking functions

Personal cooking assistant with 10 recipes

Teka Hydroclean® cleaning system

Cool touch door2 telescopic tray guides, with an extra extend

telescopic plus tray guide

Auto temperature/time via selected function Multi-function touch

control panel

Stainless steel - Fingerprint proof

Energy class: AGross capacity: 65 litres

Cavity with Hydroclean enamel

Full glass inner door

Low temperature eco cooking function

Mixed chamber cooling system

Express pre-heating functionChild safety lock

Deep tray (50mm) and baking tray with Hydroclean enamel

## **COLORS**

41579110

Stainless Steel