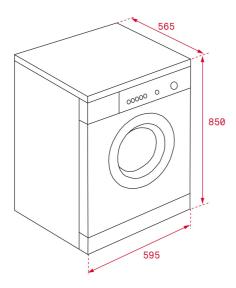

### **DIMENSIONS**

Product height (mm): 850 Product width (mm): 595 Product depth (mm): 565 Product length (mm): Net weight (Kg): 71