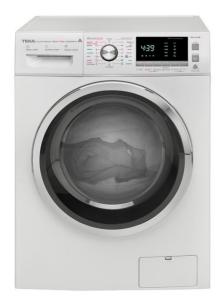

#### MAESTRO TKD 1610

Free standing Washer Dryer with 22 programs, 10kg washing capacity and 7kg drying capacity

Hand wash program

10Kg washing capacity

7Kg washing capacity

#### **FEATURES**

Electronic panel Energy class: A

Washing Capacity: 10kg Drying Capacity: 7kg

Maximum spinning speed: 1600 RPM

Stainless steel drum (70 lts)
Fast program: 15 minutes
Delayed door opening
Ajustable front and back feet