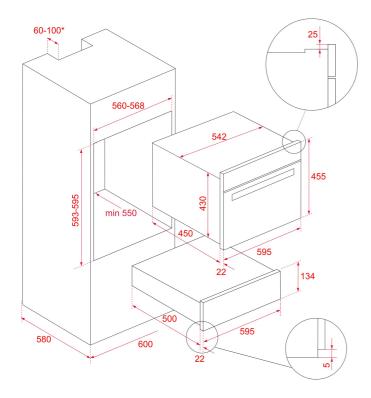

# **DIMENSIONS**

Product height (mm): 140 Product width (mm): 595 Product depth (mm): 557 Product length (mm): Net weight (Kg): 18