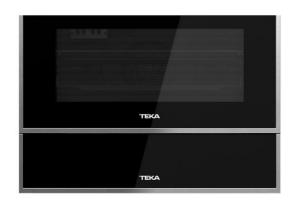

### **FEATURES**

Plate Warmer
Push-Pull Opening System
Telescopic Drawer With Anti-Sliding Material
6 Place Settings
10cm. Usable Height
Temperature Range 30°-80°C
Illuminated Switch On-Off Pilot
Max. Nominal Power: 430 W

## **COLORS**

40589920

Black Glass with StainlessSteel frame