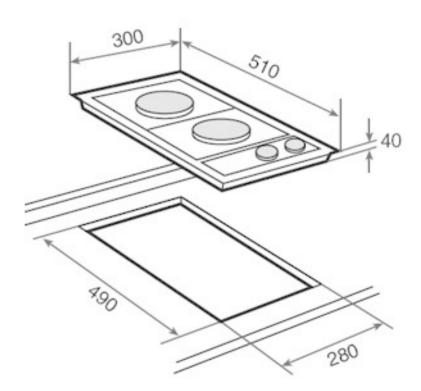

## DIMENSIONS

Product height (mm): 510 Product width (mm): 300 Product depth (mm): Product length (mm): Net weight (Kg): 4

## **TECH SPECS**

| FITTING MEASURES    | Built-in Depth (mm): 490<br>Built-in height (mm): 37       |
|---------------------|------------------------------------------------------------|
| FEATURES            | Maximum nominal power (W) (Gas): 600<br>Autoignition: Yes  |
| ELECTRIC CONNECTION | Frequency (Hz): 50/60<br>Cable Connection Length (cm): 135 |
| COOKING ZONES       | Cooking Zones: 2                                           |
| FINISH              | Surface finishing: Stainless steel frame                   |