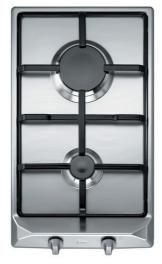

## **FEATURES**

Modular gas hob Stainless steel Enamelled grid Auto-ignition Auto-lock safety device Metal looking frontal knobs 2 cooking zones : 1 fast burner ( 3 kW ) 1 auxiliary burner ( 1 kW ) Gas typology: LPG (butane/propane)

## **TECH SPECS**

| FITTING MEASURES    | Built-in Depth (mm): 490<br>Built-in height (mm): 37       |
|---------------------|------------------------------------------------------------|
| FEATURES            | Maximum nominal power (W) (Gas): 600<br>Autoignition: Yes  |
| ELECTRIC CONNECTION | Frequency (Hz): 50/60<br>Cable Connection Length (cm): 135 |
| COOKING ZONES       | Cooking Zones: 2                                           |
| FINISH              | Surface finishing: Stainless steel frame                   |