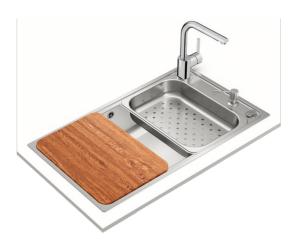

## BAHIA 1B PLUS Inset Stainless Steel Sink with one bowl

Antibacterial

Lifetime warranty

**DESCRIPTION** Inset Stainless Steel Sink with one bowl

LIFE STYLE Total

**COLORS** 

**REFERENCE** REF. 12127001 EAN. 8421152069592

## **FEATURES**

Stainless steel sink
One bowl
Inset installation
3½" automatic basket waste with siphon
220 mm deep bowl
90 cm base unit