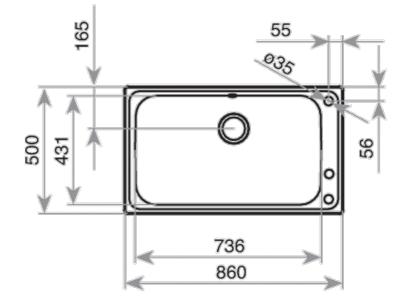

## **DIMENSIONS**

Product height (mm): Product width (mm): 500 Product depth (mm): 220 Product length (mm): 860 Net weight (Kg): 4,7

## **TECH SPECS**

MAIN BOWL Main Bowl Length (mm): 736
Main Bowl Width (mm): 431

Main Bowl Depth (mm): 210

OTHER FEATURES

Material: Stainless Steel

Type of installation: Inset

Number of tap holes: 3 Valve hole type: 3½"