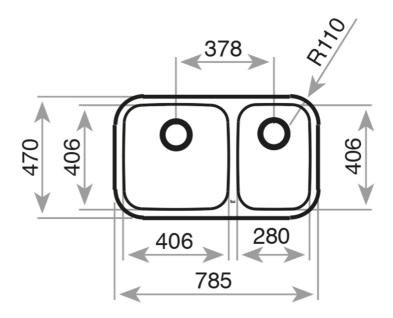

## **DIMENSIONS**

Product height (mm): Product width (mm): 470 Product depth (mm): 250 Product length (mm): 785 Net weight (Kg): 5,18

## **TECH SPECS**

MAIN BOWL Main

Main Bowl Length (mm): 406 Main Bowl Width (mm): 406 Main Bowl Depth (mm): 250

**OTHER FEATURES** 

Material: Stainless Steel

Type of installation: Undermount

Valve hole type: 3½"

**OTHERS** 

Base unit (cm): 90

**SECONDARY BOWL** 

Secondary Bowl Length (mm): 280 Secondary Bowl Width (mm): 406 Secondary Bowl Depth (mm): 180

**SINK LAY OUT** 

Number of bowls: 2 Number of drainers: 0 **ACCESSORIES** 