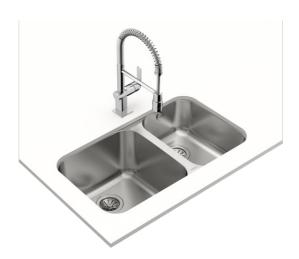

## BE 2B 789 Undermount Stainless Steel Sink with two bowls

Antibacterial

Lifetime warranty

**DESCRIPTION** Undermount Stainless Steel Sink with two bowls

LIFE STYLE Total

**COLORS** 

**REFERENCE** REF. 10125025 EAN. 8421152031261

## **FEATURES**

Stainless steel sink Two bowls Undermount installation 3½" manual basket waste 250 and 180 mm deep bowls 90 cm base unit