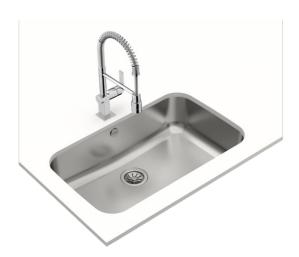

## BE 74.43-24 Undermount Stainless Steel Sink with one bowl

Main bowl depth: 200mm

Antibacterial

Lifetime warranty

**DESCRIPTION** Undermount Stainless Steel Sink with one bowl

LIFE STYLE Total

**COLORS** 

## **FEATURES**

Stainless steel sink
One bowl
Undermount installation
3½" manual basket waste
200 mm deep bowl
90 cm base unit

Product height (mm): Product width (mm): 482 Product depth (mm): 200 Product length (mm): 787 Net weight (Kg): 3,67

## **TECH SPECS**

MAIN BOWL Main Bowl Length (mm): 736
Main Bowl Width (mm): 431

Main Bowl Depth (mm): 200

OTHER FEATURES Material: Stainless Steel

Type of installation: Undermount

Valve hole type: 3½"

OTHERS Base unit (cm): 90