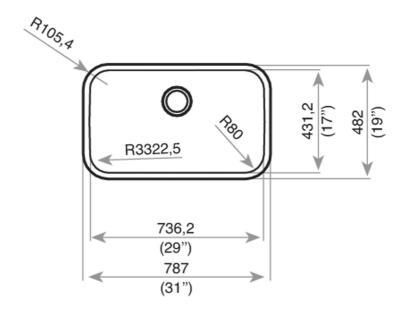

## **FEATURES**

Stainless steel sink
One bowl
Undermount installation
3½" manual basket waste
200 mm deep bowl
90 cm base unit

Product height (mm): Product width (mm): 482 Product depth (mm): 200 Product length (mm): 787 Net weight (Kg): 3,67

## **TECH SPECS**

MAIN BOWL Main Bowl Length (mm): 736
Main Bowl Width (mm): 431

Main Bowl Depth (mm): 200

OTHER FEATURES Material: Stainless Steel

Type of installation: Undermount

Valve hole type: 3½"

OTHERS Base unit (cm): 90