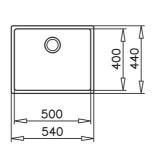

## **DIMENSIONS**

Product height (mm): 440 Product width (mm): 440 Product depth (mm): 200 Product length (mm): 540 Net weight (Kg): 4,10

## **TECH SPECS**

MAIN BOWL Main Bowl Length (mm): 500

Main Bowl Width (mm): 400 Main Bowl Depth (mm): 200

OTHER FEATURES Material: Stainless Steel

Type of installation: Undermount

Valve hole type: 3½"

OTHERS Base unit (cm): 60