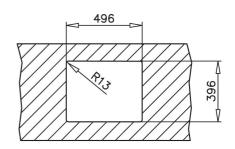

## **DIMENSIONS**

Product height (mm): 440 Product width (mm): 440 Product depth (mm): 200 Product length (mm): 540 Net weight (Kg): 4,10

## **TECH SPECS**

MAIN BOWL Main Bowl Length (mm): 500

Main Bowl Width (mm): 400 Main Bowl Depth (mm): 200

OTHER FEATURES Material: Stainless Steel

Type of installation: Undermount

Valve hole type: 3½"

OTHERS Base unit (cm): 60