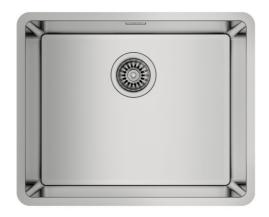

## BE LINEA 50.40 415 Undermount Stainless Steel Sink

Main bowl depth: 200mm

Antibacterial

Lifetime warranty

**DESCRIPTION** Undermount Stainless Steel Sink

LIFE STYLE Maestro

**COLORS** 

**REFERENCE** REF. 10125134 EAN. 8421152098288

## **FEATURES**

Undermount Sink, One bowl Easy clean r15 corners Stainless Steel 18/10 3½ Manual basket waste with Overflow Bowl depth: 200 mm 60 cm base unit