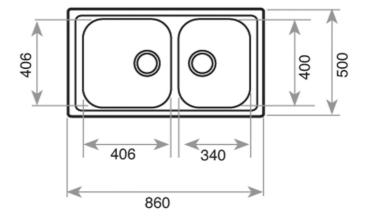

## **DIMENSIONS**

Product height (mm): Product width (mm): 500 Product depth (mm): 190 Product length (mm): 860 Net weight (Kg): 5,32

## **TECH SPECS**

MAIN BOWL Main Bowl Length (mm): 406
Main Bowl Width (mm): 406

Main Bowl Depth (mm): 190

OTHER FEATURES

Material: Stainless Steel

Type of installation: Inset

Valve hole type: 3½"

OTHERS Base unit (cm): 90

SECONDARY BOWL

Secondary Bowl Length (mm): 340

Secondary Bowl Width (mm): 400

Secondary Bowl Depth (mm): 190

SINK LAY OUT

Number of bowls: 2

Number of drainers: 0

**ACCESSORIES** 