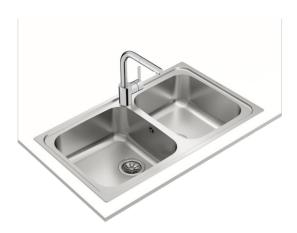

## CLASSIC 2B 86 Inset Stainless Steel Sink with two bowls

Antibacterial

Lifetime warranty

**DESCRIPTION** Inset Stainless Steel Sink with two bowls

LIFE STYLE Total

**COLORS** 

**REFERENCE**REF. 10119021
EAN. 8421152019474

## **FEATURES**

Stainless steel sink, Two bowls

Finish: Polished Inset installation

3½" manual basket wastes with overflow and siphon

90 cm base unit Thickness: 0.8 mm

Packaging: Individual carton box