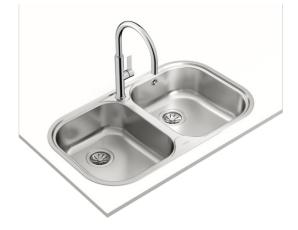

## TEKA STYLO 2B

**FEATURES** 

Inset Sink, Two bowls Stainless Steel 18/10 3½ Manual basket waste with Overflow and Siphon Bowls depth: 170 mm 80 cm base unit

## DIMENSIONS

Product height (mm): Product width (mm): 485 Product depth (mm): 170 Product length (mm): 828 Net weight (Kg): 3,56

## **TECH SPECS**

| MAIN BOWL      | Main Bowl Length (mm): 360<br>Main Bowl Width (mm): 417<br>Main Bowl Depth (mm): 170                       |
|----------------|------------------------------------------------------------------------------------------------------------|
| OTHER FEATURES | Material: Stainless Steel<br>Type of installation: Inset<br>Number of tap holes: 1<br>Valve hole type: 3½" |
| OTHERS         | <b>Base unit (cm):</b> 80                                                                                  |
| SECONDARY BOWL | Secondary Bowl Length (mm): 360<br>Secondary Bowl Width (mm): 417<br>Secondary Bowl Depth (mm): 170        |
| SINK LAY OUT   | Number of bowls: 2<br>Number of drainers: 0                                                                |