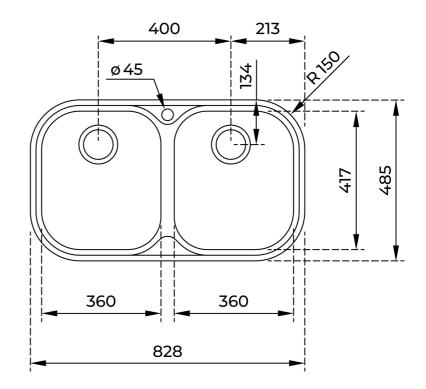

## DIMENSIONS

Product height (mm): Product width (mm): 485 Product depth (mm): 170 Product length (mm): 828 Net weight (Kg): 3,56

## **TECH SPECS**

| MAIN BOWL      | Main Bowl Length (mm): 360<br>Main Bowl Width (mm): 417<br>Main Bowl Depth (mm): 170                       |
|----------------|------------------------------------------------------------------------------------------------------------|
| OTHER FEATURES | Material: Stainless Steel<br>Type of installation: Inset<br>Number of tap holes: 1<br>Valve hole type: 3½" |
| OTHERS         | <b>Base unit (cm):</b> 80                                                                                  |
| SECONDARY BOWL | Secondary Bowl Length (mm): 360<br>Secondary Bowl Width (mm): 417<br>Secondary Bowl Depth (mm): 170        |
| SINK LAY OUT   | Number of bowls: 2<br>Number of drainers: 0                                                                |