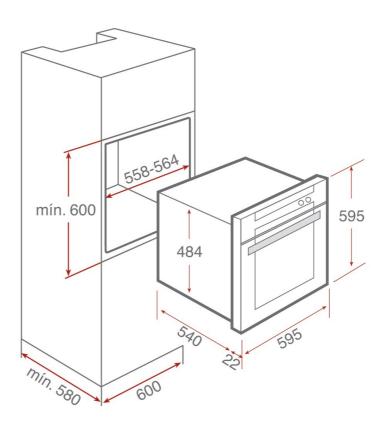

## **DIMENSIONS**

Product height (mm): Product width (mm): Product depth (mm): Product length (mm): Net weight (Kg): 35