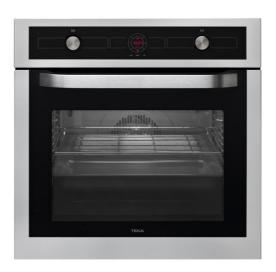

## HL 870 Multifunction oven with pop out and touch control in 60 cm

**DESCRIPTION** Multifunction oven with pop out and touch control in 60 cm

LIFE STYLE Total

COLORS

**REFERENCE**REF. 41579110
EAN. 8421152092361

## **FEATURES**

Multi-function oven

10 cooking functions

Personal cooking assistant with 10 recipes

Teka Hydroclean® cleaning system

Cool touch door2 telescopic tray guides, with an extra extend

telescopic plus tray guide

Auto temperature/time via selected function Multi-function touch

control panel

Stainless steel - Fingerprint proof

Energy class: AGross capacity: 65 litres

Cavity with Hydroclean enamel

Full glass inner door

Low temperature eco cooking function

Mixed chamber cooling system

Express pre-heating functionChild safety lock

Deep tray (50mm) and baking tray with Hydroclean enamel