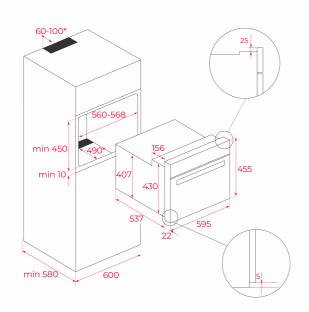

## DIMENSIONS

Product height (mm): 455 Product width (mm): 595 Product depth (mm): 559 Product length (mm): Net weight (Kg): 28,4