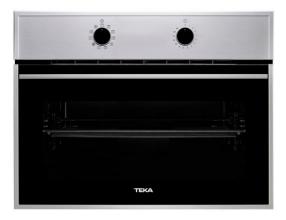

## **FEATURES**

Microwave + Grill 3 cooking functions 5 power levels + 1000 W microwave power 1400 W grill Defrost by time Mechanical control knobs Mechanical timer (Stop function) Chrome supports with 5 cooking levels Removable double glazed door Automatic disconnection security system Glass tray and reinforced grid Capacity (gross/net): 45 / 44 litres

# COLOURS

40586800

White glass with frame

Stainless steel