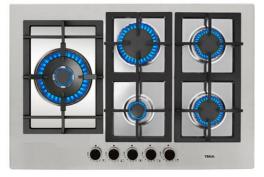

#### TOTAL EFX 70.1 5G AI AL DR CI LEFT

Gas Hob with 5 cooking zones and cast iron grids in 70 cm of butane gas

### **FEATURES**

Gas hob Frontal control knobs 5 cooking zones 1 double ring burner, 4.00 kW 1 fast burner, 3.00 kW 2 semi fast burners, 1.7 kW 1 auxiliary burner, 1 kW Stainless steel surface Auto ignition Auto-lock safety system Cast iron grids Maximum nominal power 11.500 W Optional: Wok support