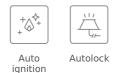

### **FEATURES**

Gas hob Frontal control knobs 5 cooking zones 1 double ring burner, 4.00 kW 1 fast burner, 3.00 kW 2 semi fast burners, 1.7 kW 1 auxiliary burner, 1 kW Stainless steel surface Auto ignition Auto-lock safety system Cast iron grids Maximum nominal power 11.500 W Optional: Wok support