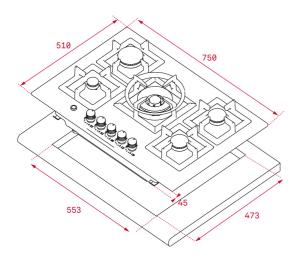

# DIMENSIONS

Product height (mm): 91 Product width (mm): 750 Product depth (mm): 510 Product length (mm): Net weight (Kg): 12,95