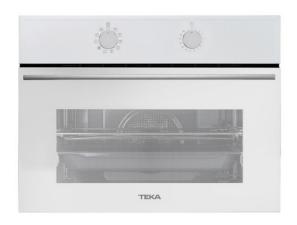

## **MSC 642 WH**

Defrost By Time

44L

#### **FEATURES**

Microwave + Grill
3 cooking functions
5 power levels + 1000 W microwave power
1400 W grill
Defrost by time
Mechanical control knobs
Mechanical timer (Stop function)
Chrome supports with 5 cooking levels
Removable double glazed door
Automatic disconnection security system
Glass tray and reinforced grid
Capacity (gross/net): 45 / 44 litres

## **COLOURS**

40586802 White glass with frame

40586800 Stainless steel