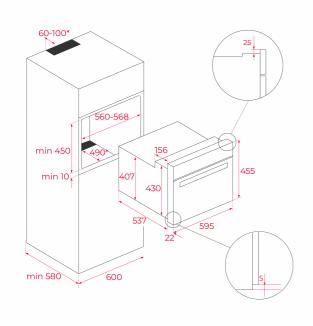

## **DIMENSIONS**

Product height (mm): 455 Product width (mm): 595 Product depth (mm): 559 Product length (mm): Net weight (Kg): 28,4