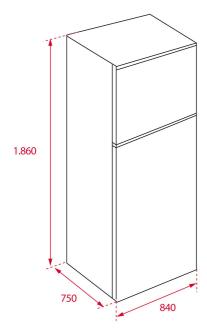

### **DIMENSIONS**

Product height (mm): 1860 Product width (mm): 840 Product depth (mm): 750 Product length (mm): Net weight (Kg): 114