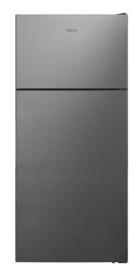

# Free Standing Combi Refrigerator with reversible doors

Easy 90

LED

LongLife

No Frost

Box

Vitacare

Motor Inverter

#### **FEATURES**

Free Standing top freezer refrigerator LongLife No Frost with 2 independent circuits Electronic adjustable thermostat VitaCare Box drawer + ZeroBox drawer 3 safety glass shelves Fast freezing and fast cooling function Front adjustable feet Glass shelves in freezer LED Illumination Reversible doors Climate class: SN/T Total capacity (gross/net): 625 / 575 litres

### **COLOURS**

113370001

Stainless Steel