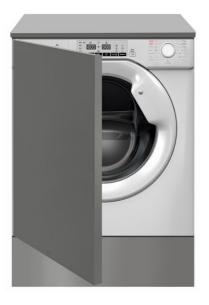

#### MAESTRO LSI5 1481 EU

Washer dryer integrable 8kg capacity and 5kg drying system handwashable energy classification

## FEATURES

Built-in Washer-Dryer Electronic control panel Washing capacity: 8 kg Drying capacity: 5 kg Washing programs: 13 Drying programs: 2 Fast program: 14 minutes Special programs: ECO mode, Delicate Stain type function Condenser heat pump Maximum spinning speed: 1400 RPM Automatic water regulation Automatic door lock safety system Child lock SoftCare drum Delay timer: 1-24 hours 35 cm wide porthole door