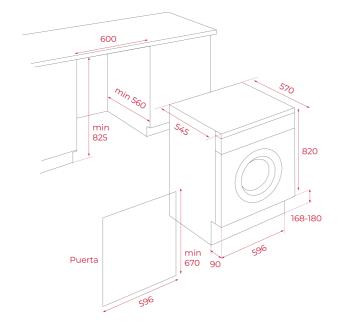

### DIMENSIONS

Product height (mm): 820 Product width (mm): 596 Product depth (mm): 570 Product length (mm): Net weight (Kg): 64