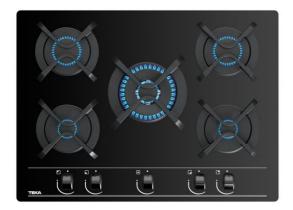

# TEKA EASY GBC 75030 KB

Gas on Glass Hob with frontal ergonomic knobs in of butane and natural gas in  $70\ \mathrm{cm}$ 

Auto ignition

to Autolock

Easy installation

## **FEATURES**

Gas on glass hob

Frontal control knobs with ergonomic design

5 cooking zones

1 double ring burner, 3.5 kW

2 semi fast burners, 1.7 kW

1 auxiliary burner, 1 kW

Tempered glass surface

Auto ignition

Auto-lock safety system

Cast iron grids

Easy installation kit

Maximum nominal power 9000 W

Optional: Wok support