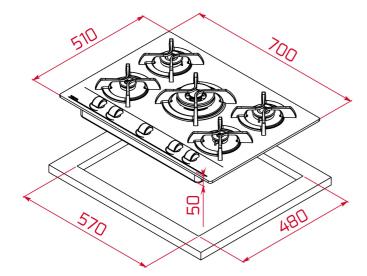

#### **DIMENSIONS**

Product height (mm): 110 Product width (mm): 700 Product depth (mm): 510 Product length (mm): Net weight (Kg): 16