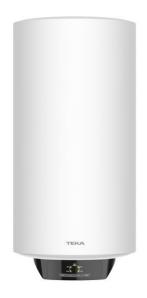

#### **FEATURES**

Smart series: Habits-based adapting system

Vertical installation Capacity: 50 litres

Average number of users: 2-3
Tank ultra-resistant protective polish

Enamelled heating element

Temperature regulation 30° - 75° C Max input pressure: 0.75 Mpa Over-pressure protection Over-heating protection Humidity protection Dry-heating protection Power rate: 1500 W Isolation thickness: 20 mm

# DIMENSIONS

Product height (mm): 759 Product width (mm): 385 Product depth (mm): 385 Product length (mm): Net weight (Kg): 17,8

### **COLOURS**

42080320 White