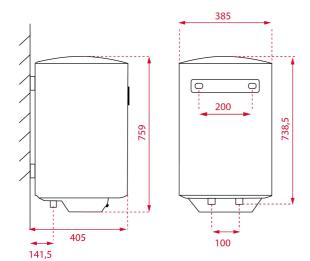

# DIMENSIONS

Product height (mm): 759 Product width (mm): 385 Product depth (mm): 385 Product length (mm): Net weight (Kg): 17,8