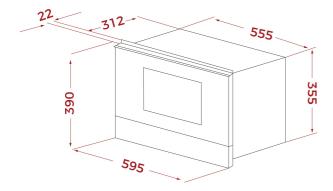

# **DIMENSIONS**

Product height (mm): 390 Product width (mm): 595 Product depth (mm): 334 Product length (mm): Net weight (Kg): 23,2