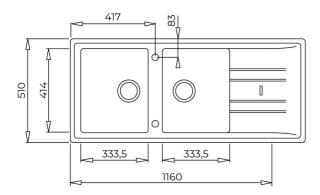

# **DIMENSIONS**

Product height (mm): 200 Product width (mm): 510 Product depth (mm): 200 Product length (mm): 1160 Net weight (Kg): 18,5