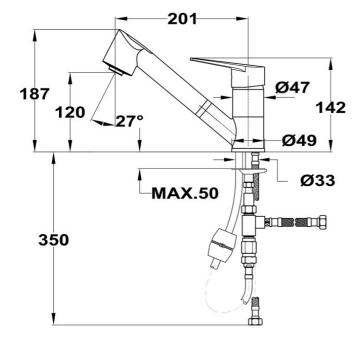

## DIMENSIONS

Product height (mm): 187 Product width (mm): Product depth (mm): Product length (mm): Net weight (Kg): 1,3