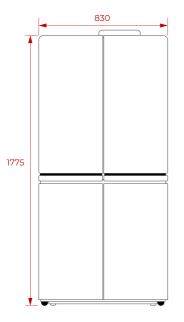

## DIMENSIONS

Product height (mm): 1775 Product width (mm): 833 Product depth (mm): 740 Product length (mm): Net weight (Kg): 99