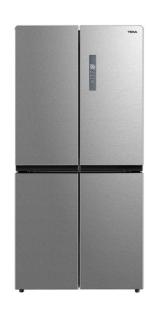

### **FEATURES**

Free Standing bottom freezer refrigerator LongLife No Frost with 2 independent circuits Inverter motor Outer control display Electronic adjustable thermostat 2 FreshBox drawers 2 safety glass shelves On holidays function Fast freezing and fast cooling function Front adjustable feet ECO Function LED Illumination Climate class: T/ST/N Total capacity (gross/net): 544 / 469 litres 2 Ice cube trays and twister ice maker included

# COLOURS

Stainless steel