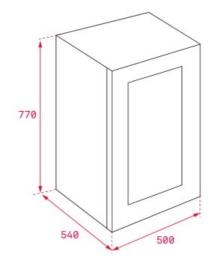

### **DIMENSIONS**

Product height (mm): 770 Product width (mm): 500 Product depth (mm): 565 Product length (mm): Net weight (Kg): 37