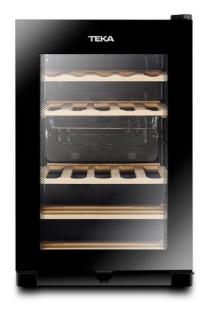

# Wine cooler for 25 bottles and adjustable temperature control

Motor Inverter

LED

### **FEATURES**

Freestanding wine cooler Electronic control panel Capacity: 25 bottles

Thermoelectric cooling technology

Optical Temperature alarm

Adjustable temperature for red and white wines (5-20 $^{\circ}$ C )

10 wooden shelves LED illumination

Α

Climate class: N

Total gross capacity: 97 liters

## **COLOURS**

40682004

Black Glass