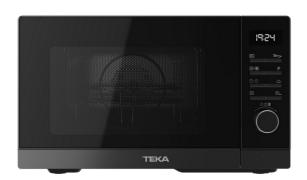

# **HMWE FS23 GC BK AirFry**

## **FEATURES**

Free standing Microwave with Grill + AirFry Electronic control panel 5 power levels, 900 W 1.000 W grill

Convenction power: 1.680 W Total gross capacity : 23 litres

Stainless Steel cavity

# **COLOURS**

112240003 Black