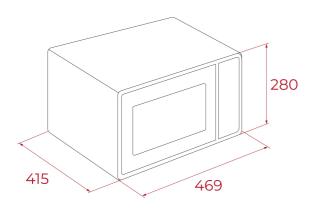

#### **DIMENSIONS**

Product height (mm): 280 Product width (mm): 469 Product depth (mm): 415 Product length (mm): Net weight (Kg): 14,65