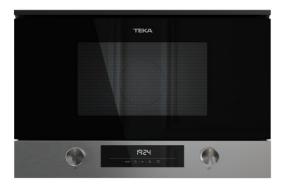

## **FEATURES**

Neo Series Built-in Microwave + grill Ceramic base with uniform heating 3 cooking functions 2 autocooking menus 5 power levels, 850 W Grill power: 1200 W Defrosting by time and weight Mechanical control with knobs and minute minder 0-90 min. Timer Double glazed door with left opening Electronic door opening Automatic disconnection when open door LED inner light Stainless steel fingerprint proof Dropdown grill Quick start Stainless steel cavity Grid with feet Tangential ventilation Capacity (gross/net): 22 / 21,56 litres