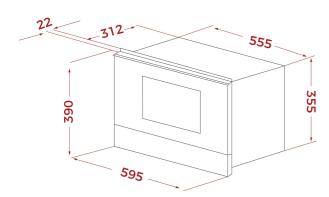

## DIMENSIONS

Product height (mm): 390 Product width (mm): 595 Product depth (mm): 334 **Product length (mm):** Net weight (Kg): 23,2