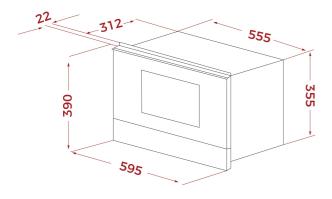

# **DIMENSIONS**

Product height (mm): 390 Product width (mm): 595 Product depth (mm): 334 Product length (mm): Net weight (Kg): 23,2