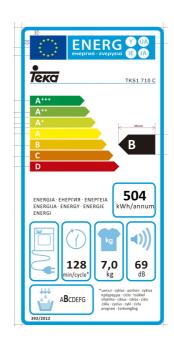

## **TECHNICAL DETAILS**

PRODUCT SHEET T

Type of load: Front

Type of installation: Free standing Drying capacity (Kgs): 7

**Energy Efficiency Class:** B **Condensation efficiency:** B

Energy consumption per drying cycle (Full load) (kWh): 4.24

Energy consumption (kWh/year): 504

Duration of drying cycle (Full load) (minutes): 128

Automatic (sensor drying): Yes

Certificates: CE, VDE

**POWER SUPPLY** 

Frequency (Hz): 50 Power rate (V): 220-240

Maximum Nominal Power (W): 2700 Nominal power motor (W): 200 Power of heating element (W): 2500

## **ENERGY LABEL**