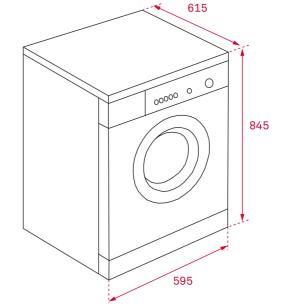

## **DIMENSIONS**

Product height (mm): 845 Product width (mm): 595 Product depth (mm): 615 Product length (mm): Net weight (Kg): 43