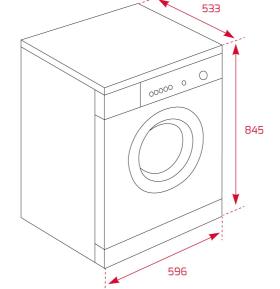

## **DIMENSIONS**

Product height (mm): 845 Product width (mm): 596 Product depth (mm): 533 Product length (mm): Net weight (Kg): 55,2