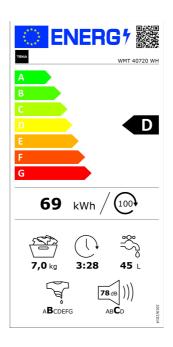

## **TECHNICAL DETAILS**

**PRODUCT SHEET** 

Type of installation: Free standing Energy consumption (kWh/year): 172 Water consumption (litres/year): 10337

**POWER SUPPLY** 

Frequency (Hz): 50 Power rate (V): 220-240

## **ENERGY LABEL**