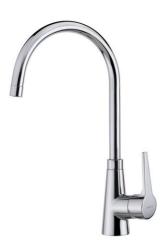

## Vita 915 Kitchen Tap Mixer with high swivel spout

Anti-Scale Aerator

Swivel Spout

**DESCRIPTION** 

Kitchen Tap Mixer with high swivel spout

LIFE STYLE

Easy

**COLOURS** 

## **FEATURES**

High spout kitchen tap
Swivel spout
Anti-scale aerator
Cartridge with ceramic discs of high resistance
Highly precise temperature control
Greater handling sensitivity with smoother movements
3/8" flexible inlet pipes