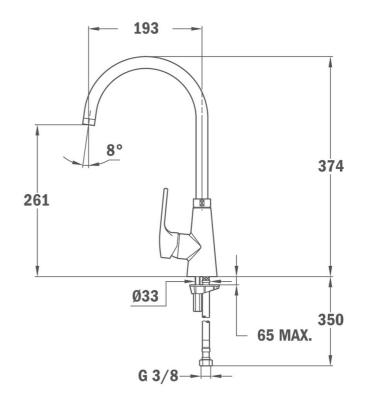

## **DIMENSIONS**

Product height (mm): 374
Product width (mm):
Product depth (mm):
Product length (mm):
Net weight (Kg): 1,57