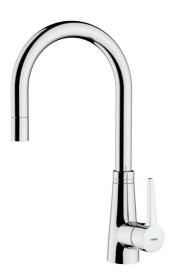

## VTK 938 Kitchen Tap Mixer with high spout and pullout shower

Pull Out Shower

Resistance

Swivel Spout

**DESCRIPTION** 

Kitchen Tap Mixer with high spout and pullout shower

LIFE STYLE

Maestro

## **FEATURES**

High spout pull-out kitchen tap

Swivel spout

Anti-scale aerator

Pull-out 1 function: normal

Cartridge with ceramic discs of high resistance

Highly precise temperature control

Greater handling sensitivity with smoother movements

Flow rate at 3 bar: 9,4 l/min 3/8" flexible inlet pipes