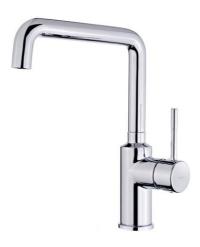

## Frame Kitchen Tap Mixer with high swivel spout

Anti-Scale Aerator

Swivel Spout

**DESCRIPTION** 

Kitchen Tap Mixer with high swivel spout

LIFE STYLE

Total

**COLOURS** 

## **FEATURES**

High spout kitchen tap
Swivel spout
Anti-scale aerator
Cartridge with ceramic discs of high resistance
Highly precise temperature control
Greater handling sensitivity with smoother movements
3/8" flexible inlet pipes