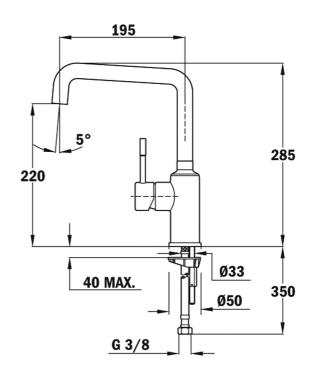

## **DIMENSIONS**

Product height (mm): 285 Product width (mm): Product depth (mm): Product length (mm): Net weight (Kg): 2,55