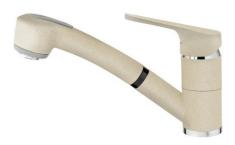

## MTP 978 Kitchen Tap mixer with pullout shower

Pull Out Shower

Resistance

Swivel Spout

**DESCRIPTION** 

Kitchen Tap mixer with pullout shower

LIFE STYLE

Maestro

## **FEATURES**

Low spout pull-out kitchen tap
Swivel spout
Anti-scale aerator
Pull-out 2 functions: normal & shower spray
Extra resistant flexible hose
40 mm cartridge
Cartridge with ceramic discs of high resistance
Highly precise temperature control
Greater handling sensitivity with smoother movements
3/8" flexible inlet pipes