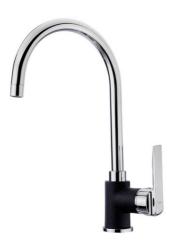

## **IN 995** Kitchen tap mixer with high swivel spout and anti-scale aerator

Anti-scale aerator

Swivel spout

**DESCRIPTION** 

Kitchen tap mixer with high swivel spout and anti-scale aerator

**COLOURS** 

**REFERENCE** 

## **FEATURES**

High spout kitchen tap
Minimalistic design
Swivel spout
Anti-scale aerator
Cartridge with ceramic discs of high resistance
Highly precise temperature control
Greater handling sensitivity with smoother movements
3/8" flexible inlet pipes